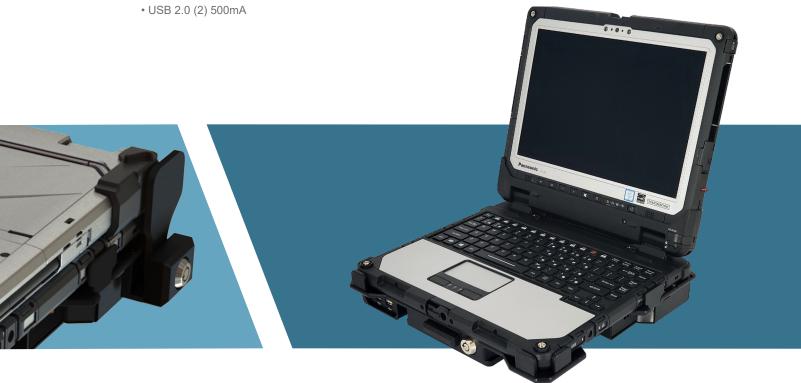

# RUGGED. RELIABLE. RESPONSIVE.

For your CF-33 laptop when used in either laptop or tablet mode

The TrimLine vehicle dock for the Panasonic Toughbook 33 laptop is built to withstand the harshest environments. Its ergonomic design is built with user safety in mind, and allows single handed operation for ease of use. This docking station can be mounted in tablet or laptop mode and provides full port replication to connect a variety of mobile peripherals.

### **Features**

- · CNC machined aircraft grade Aluminum construction for strength and durability
- · Ergonomic low-profile design for safety and ease
- · Universal mounting plate with VESA 75
- · Floating docking connector ensures reliable connectivity
- · Docking connector cover reduces potential damage to critical components
- · Key lockable for added theft deterrence
- · Integrated cable management
- · Integrated genuine Panasonic electronics
- · Available with dual RF pass through connections
- · Available with kitted power supply featuring LED indicator light on output cable
- · Available without electronics as a locking cradle
- · Optional Screen Lock Module available for tablet theft deterrence