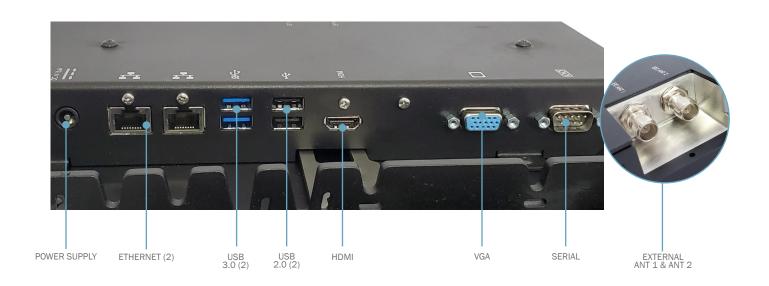

## **Port Replication**

- Antenna switch
- VGA
- USB 3.0 (2) 900mA
- USB 2.0 on front (2) 500mA

### • HDMI

- Serial 9 pin
- Ethernet (2)
- Power Input